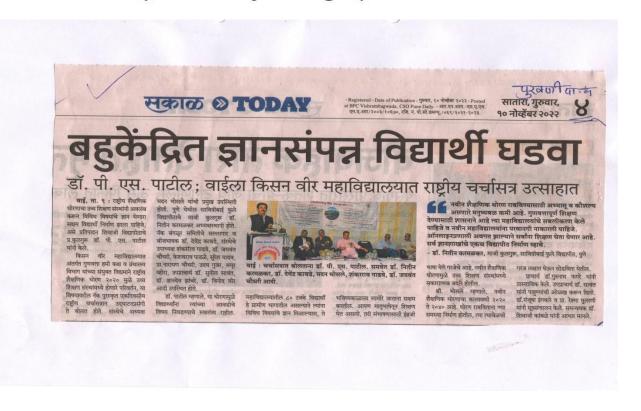

# Report

The NAAC-Sponsored One-Day National Seminar on "Transforming HEIs through NEP 2020" was jointly organized by Internal Quality Assurance Cell and Library on 5<sup>th</sup> November, 2022 in Janata Shikshan Sanstha's Kisan Veer Mahavidyalaya, Wai celebrating the Diamond Jubilee Year (1962-2022) of the college and 75 Years of Indian Independence (Azadika Amrit Mahotsav).

The National Seminar commenced with Inaugural Ceremony. Hon'ble Shri. Madan (dada) Bhosale, President, Janata Shikshan Sanstha, Wai and Hon'ble Prof. (Dr.) P. S. Patil, Pro-Vice-Chancellor, Shivaji University, Kolhapur were the Chief Guests for the Inaugural Ceremony. Prof. (Dr.) Nitin Karmalkar, Former Vice-Chancellor of Savitribai Phule Pune University, Pune chaired the Inaugural Ceremony. Inaugural Ceremony was graced by dignitaries such as Hon. Mayur Vora, Hon. Udaybhai Gujar, Hon. Suresh Yadav, Hon. Keshavrao Padale, Hon. E. B. Bhalerao, Hon. Ramesh Dubal, and others.

In his Inaugural Address, Hon. Madan (dada) Bhosale made it clear that the National Education Policy 2020 is to be implemented upto 2040 and all stakeholders of higher education must welcome this policy as this policy is going to produce matured, perfect and knowledgeable students. Hon. Prof. (Dr.) P. S. Patil, in his Inaugural Address, highlighted the need for HEIs to implement NEP 2020 for making available multi-disciplinary education to the students. The policy enables the students to exercise their choice while selecting their subjects and papers and further provides the students the opportunity of studying the subjects from other disciplines. If more than 80% students, who belong to the rural Maharashtra, get the opportunity to learn different subjects across various disciplines, they will succeed in acquiring competencies for building their future. If the HEIs acquire autonomy, they will have freedom to prepare and implement their own curricula. There is an urgent need to develop skill-based courses taking into consideration the requirements of industries. Hon. Patil congratulated the college for its initiative of organizing National Seminar on the theme which has contemporary relevance. He informed the audience that Shivaji University, Kolhapur has taken the decision of implementing NEP 2020 from the academic year 2022-23.