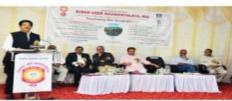

# Report

The NAAC-Sponsored One-Day National Seminar on "Transforming HEIs through NEP 2020" was jointly organized by Internal Quality Assurance Cell and Library on 5<sup>th</sup> November, 2022 in Janata Shikshan Sanstha's Kisan Veer Mahavidyalaya, Wai celebrating the Diamond Jubilee Year (1962-2022) of the college and 75 Years of Indian Independence (Azadika Amrit Mahotsav).

The National Seminar commenced with Inaugural Ceremony. Hon'ble Shri. Madan (dada) Bhosale, President, Janata Shikshan Sanstha, Wai and Hon'ble Prof. (Dr.) P. S. Patil, Pro-Vice-Chancellor, Shivaji University, Kolhapur were the Chief Guests for the Inaugural Ceremony. Prof. (Dr.) Nitin Karmalkar, Former Vice-Chancellor of Savitribai Phule Pune University, Pune chaired the Inaugural Ceremony. Inaugural Ceremony was graced by dignitaries such as Hon. Mayur Vora, Hon. Udaybhai Gujar, Hon. Suresh Yadav, Hon. Keshavrao Padale, Hon. E. B. Bhalerao, Hon. Ramesh Dubal, and others.

Inaugural Ceremony was followed by Keynote Address by Dr. Devender Kawday, Advisor, NAAC, Bangalore. Dr. J. S. Chaudhari, Secretary, Janata Shikshan Sanstha, chaired this event. Session-I was Panel Discussion in which Dr. Lesan Azadi, Director, Bahai Academy, Panchgani and Dr. Sanjay Kamble, Principal, Sou Mangaltai Ramchandra Jagtap Mahila Mahavidyalaya, Umbraj, participated as Expert Panellists. Dr. Pravin Chougale, Principal, D. R. Mane Mahavidyalaya, Kagal, chaired the Panel Discussion Session. Paper Presentation session was organized at 4 venues by organizing 4 parallel sessions. In Valedictory Ceremony, Hon'ble Mr. Narayan Choudhari, Treasurer, Janata Shikshan Sanstha, Wai, was the Chief Guest. This Ceremony was chaired by Hon'ble Principal Dr. Gurunath Fagare.