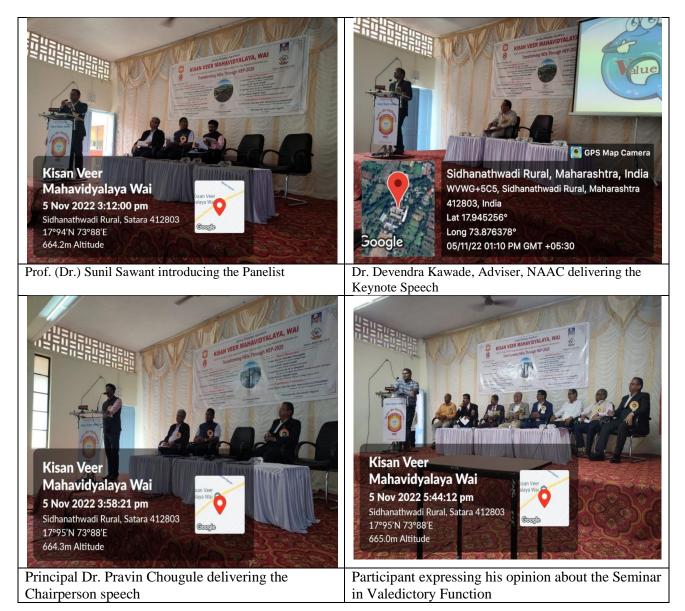

Inaugural Ceremony was followed by Keynote Address by Dr. Devender Kawday, Advisor, NAAC, Bangalore. Dr. J. S. Chaudhari, Secretary, Janata Shikshan Sanstha, chaired this event. Session-I was Panel Discussion in which Dr. Lesan Azadi, Director, Bahai Academy, Panchgani and Dr. Sanjay Kamble, Principal, Sou Mangaltai Ramchandra Jagtap Mahila Mahavidyalaya, Umbraj, participated as Expert Panellists. Dr. Pravin Chougale, Principal, D. R. Mane Mahavidyalaya, Kagal, chaired the Panel Discussion Session. Paper Presentation session was organized at 4 venues by organizing 4 parallel sessions. In Valedictory Ceremony, Hon'ble Mr. Narayan Choudhari, Treasurer, Janata Shikshan Sanstha, Wai, was the Chief Guest. This Ceremony was chaired by Hon'ble Principal Dr. Gurunath Fagare.

In Inaugural Ceremony, Hon'ble Principal Dr. Gurunath Fagare welcomed all the dignitaries on and off the dais, outlined the history of the Sanstha and the college and introduced the theme of the Seminar. Prof. (Dr.) Sunil Sawant, Vice Principal, Arts Faculty, introduced the Chief Guests and the Chairperson of the Inaugural Ceremony.

In the Panel Discussion session, Dr. Lesan Azadi insisted that along with cognitive development, character building is of utmost importance and to produce well-rounded individuals, holistic education, as envisioned in NEP 2020, is the need of the hour. Principal Dr. Sanjay Kamble warned against the danger of losing educational sector to capitalists like agriculture and health and pleaded for continuing the legacy of Rabindranath Tagore, Maharaja Sayajirao Gaikwad, Karmaveer Bhaurao Patil and Shikshanmaharshi Bapuji Salunkhe in order to build better India. Principal Dr. Pravin Chougale, who chaired the Panel Discussion session, discussed the challenges in blending vocational education with the conventional education and emphasized the need of developing a pool of courses and accepting credits for skills acquired from different institutions. Prof. (Dr.) Sunil Sawant conducted this session as Moderator. Dr.Anand Ghorpade, proposed the Vote of Thanks.